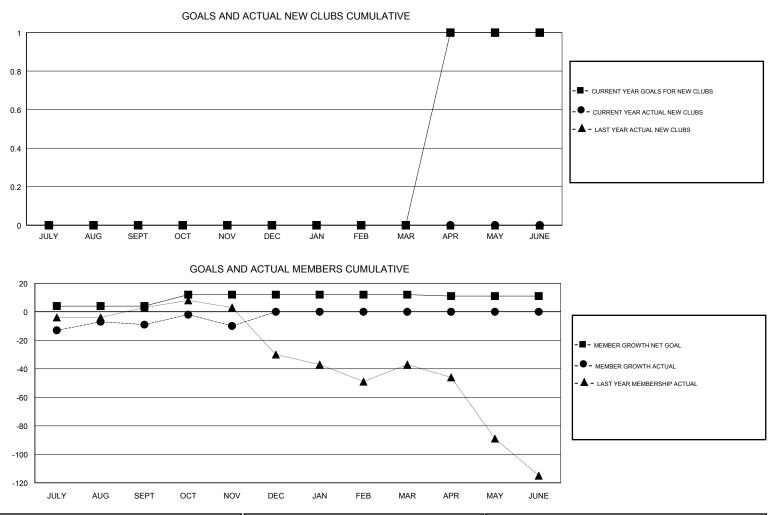

## WILLIAM PHILLIPI LOCATION ARIZONA GMT CA GMT: Clubs Members RESULTS FOR 2018-2019 RESULTS FOR 2018-2019 NEW CLUBS NEW CLUB GOAL DROPPED CLUBS MEMBER GROWTH NET MEMBER GROWTH DROPPED QUARTER QUARTER GOAL ACTUAL MEMBERS ACTUAL (including transfers) 0 0 0 4 34 27 JULY/AUG/SEPT JULY/AUG/SEPT 0 0 0 8 32 26 OCT/NOV/DEC OCT/NOV/DEC 0 0 0 0 0 0 JAN/FEB/MAR JAN/FEB/MAR 1 0 0 0 0 -1 APR/MAY/JUNE APR/MAY/JUNE